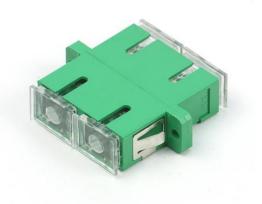

# **SC Duplex Adapter Specification**

### **Features**

Low Insertion Loss

Compliant with IEC

#### High Precision of Mechanical Dimensions

**RoHS** Compliance

Available Ceramic Sleeves



# **Application**

CATV System Local Area Networks Telecommunication Networks FTTH and FTTx Testing Equipment Fiber LAN







## **Parameter**

| Product                           | SC Adapter            |        |
|-----------------------------------|-----------------------|--------|
| Mode                              | S.M                   | M.M    |
| Insertion Loss                    | ≤0.2dB                | ≤0.2dB |
| Mating Durability(500 timer)      | Additional Loss≤0.1dB |        |
| Temperature Stability(-40°C~85°C) | Additional Loss≤0.2dB |        |
| Operating Temperature             | -20°C~+75°C           |        |
| Storage Temperature               | -40°C~+85°C           |        |