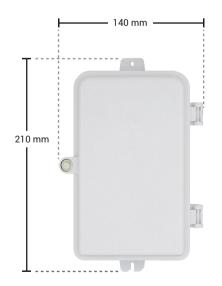

# **4F Fiber Optic Indoor Termination Box**

# 4 Fiber Splice Capacity, 4 Patch Ports

ITB-210140-4SC-4S-4P is a compact fiber terminal for use at the final fiber termination point in the customer premises.

The ITB-210140-4SC-4S-4P provides mechanical protection and managed fiber control in an attractive format suitable for use inside customer premises.

### **Specifications**

| Model No.         | TKS-FOM-36                     |
|-------------------|--------------------------------|
|                   | ITB-210140-4SC-4S-4P           |
| Capacity          | 4 splices / 4 SC-SX            |
| Splitter Capacity | PLC 1x 1/4                     |
| Cable Ports       | 1 cable port - max ø 8mm       |
| Drop Cable        | 4 drop cable ports - max ø 3mm |
| Size   H x L x W  | 210mm x 140mm x 40mm           |
| Application       | Wall mounted                   |