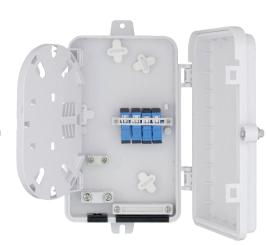

A variety of possible fiber termination techniques are accommodated.

#### **Features**

- 2 main ports is for 1 loop cable
- or 2 cables with max Ø 15 or Ø 12 mm.
- The reserved port is for cables with max Ø 15mm
- The 12 small ports ,each port can hold 1 drop cable
- Bending radius > 30mm
- Designed for Wall and Pole mount applications with Safety lock
- Reusable, UV resistant, rugged and durable
- Designed for small and medium volumes of fiber optic cables
- ROHS compliance