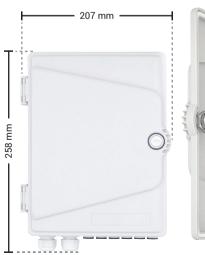

# **12F Indoor Termination Box**

### 12 Fiber Splice Capacity, 12 Patch Ports

ITB-258207-12SC-12S-12P is a compact fiber terminal for use at the final fiber termination point in the customer premises.

The ITB-258207-12SC-12S-12P provides mechanical protection and managed fiber control in an attractive format suitable for use inside customer premises.

## **Specifications**

| Model No.         | TKS-FOM-26                      |
|-------------------|---------------------------------|
|                   | ITB-258207-12SC-12S-12P         |
| Capacity          | 12 splices / 12 SC-SX           |
| Splitter Capacity | PLC 1x 1/8                      |
| Cable Ports       | 2 cable ports - max ø 12mm      |
| Drop Cable        | 12 drop cable ports - max ø 3mm |
| Size   H x L x W  | 258mm x 207mm x 64mm            |
| Application       | Wall mounted                    |