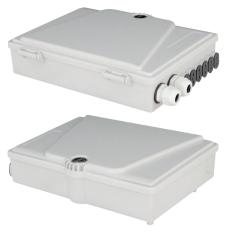

# **4F Fiber Optic Indoor Termination Box**

# 4 Fiber Splice Capacity, 4 Patch Ports

ITB-210140-4SC-4S-4P is a compact fiber terminal for use at the final fiber termination point in the customer premises.

The ITB-210140-4SC-4S-4P provides mechanical protection and managed fiber control in an attractive format suitable for use inside customer premises.

### **Specifications**

| Model No.         | TKS-FOM-36                     |
|-------------------|--------------------------------|
|                   | ITB-210140-4SC-4S-4P           |
| Capacity          | 4 splices / 4 SC-SX            |
| Splitter Capacity | PLC 1x 1/4                     |
| Cable Ports       | 1 cable port - max ø 8mm       |
| Drop Cable        | 4 drop cable ports - max ø 3mm |
| Size   H x L x W  | 210mm x 140mm x 40mm           |
| Application       | Wall mounted                   |