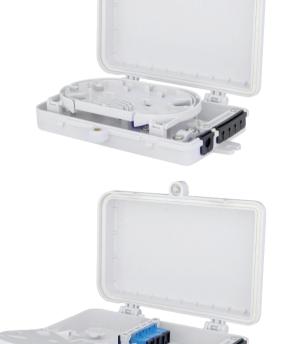

A variety of possible fiber termination techniques are accommodated.

#### **Features**

- Ergonomically & compact design
- Bottom cable entry with Sideway front door
- Indoor use for small and large business premises
- Easy re-entry with a minimum of tools, time and cost
- Up to 4 cores (heat shrink) or 2 cores (3M mechanical splices)
- Can hold 4 SC simplex adaptors
- Can be used for uncut cable loop
- Reusable, UV resistant and weather proof
- ROHS compliance