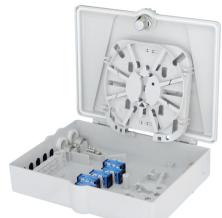

# **4F Fiber Optic Indoor Termination Box**

# 4 Fiber Splice Capacity, 4 Patch Ports

ITB-210140-4SC-4S-4P is a compact fiber terminal for use at the final fiber termination point in the customer premises.

The ITB-210140-4SC-4S-4P provides mechanical protection and managed fiber control in an attractive format suitable for use inside customer premises.

#### **Features**

- Ergonomically & compact design
- Bottom cable entry with Sideway front door
- Indoor use for small and large business premises
- Easy re-entry with a minimum of tools, time and cost
- Up to 4 cores (heat shrink) or 2 cores (3M mechanical splices)
- Can hold 4 SC simplex adaptors
- Can be used for uncut cable loop
- Reusable, UV resistant and weather proof
- ROHS compliance

### **Specifications**

| Model No.         | TKS-FOM-36                     |
|-------------------|--------------------------------|
|                   | ITB-210140-4SC-4S-4P           |
| Capacity          | 4 splices / 4 SC-SX            |
| Splitter Capacity | PLC 1x 1/4                     |
| Cable Ports       | 1 cable port - max ø 8mm       |
| Drop Cable        | 4 drop cable ports - max ø 3mm |
| Size   H x L x W  | 210mm x 140mm x 40mm           |
| Application       | Wall mounted                   |