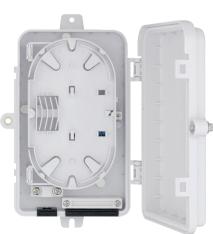

# **12F Indoor Termination Box**

### 12 Fiber Splice Capacity, 12 Patch Ports

ITB-258207-12SC-12S-12P is a compact fiber terminal for use at the final fiber termination point in the customer premises.

The ITB-258207-12SC-12S-12P provides mechanical protection and managed fiber control in an attractive format suitable for use inside customer premises.

## **Specifications**

| Model No.         | TKS-FOM-26                      |
|-------------------|---------------------------------|
|                   | ITB-258207-12SC-12S-12P         |
| Capacity          | 12 splices / 12 SC-SX           |
| Splitter Capacity | PLC 1x 1/8                      |
| Cable Ports       | 2 cable ports - max ø 12mm      |
| Drop Cable        | 12 drop cable ports - max ø 3mm |
| Size   H x L x W  | 258mm x 207mm x 64mm            |
| Application       | Wall mounted                    |