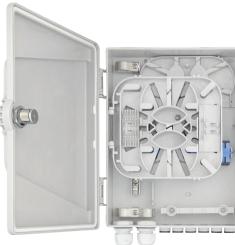

# **12F Indoor Termination Box**

### 12 Fiber Splice Capacity, 12 Patch Ports

ITB-258207-12SC-12S-12P is a compact fiber terminal for use at the final fiber termination point in the customer premises.

The ITB-258207-12SC-12S-12P provides mechanical protection and managed fiber control in an attractive format suitable for use inside customer premises.

#### **Features**

- 2 main ports is for 1 loop cable
- or 2 cables with max Ø 15 or Ø 12 mm.
- The reserved port is for cables with max Ø 15mm
- The 12 small ports ,each port can hold 1 drop cable
- Bending radius > 30mm
- Designed for Wall and Pole mount applications with Safety lock
- Reusable, UV resistant, rugged and durable
- Designed for small and medium volumes of fiber optic cables
- ROHS compliance

## **Specifications**

| Model No.         | TKS-FOM-26                      |
|-------------------|---------------------------------|
|                   | ITB-258207-12SC-12S-12P         |
| Capacity          | 12 splices / 12 SC-SX           |
| Splitter Capacity | PLC 1x 1/8                      |
| Cable Ports       | 2 cable ports - max ø 12mm      |
| Drop Cable        | 12 drop cable ports - max ø 3mm |
| Size   H x L x W  | 258mm x 207mm x 64mm            |
| Application       | Wall mounted                    |