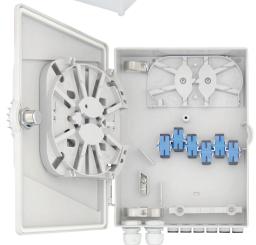

# **12F Indoor Termination Box**

### 12 Fiber Splice Capacity, 12 Patch Ports

ITB-258207-12SC-12S-12P is a compact fiber terminal for use at the final fiber termination point in the customer premises.

The ITB-258207-12SC-12S-12P provides mechanical protection and managed fiber control in an attractive format suitable for use inside customer premises.

#### **Features**

- 2 main ports is for 1 loop cable
- or 2 cables with max Ø 15 or Ø 12 mm.
- The reserved port is for cables with max Ø 15mm
- The 12 small ports ,each port can hold 1 drop cable
- Bending radius > 30mm
- Designed for Wall and Pole mount applications with Safety lock
- Reusable, UV resistant, rugged and durable
- Designed for small and medium volumes of fiber optic cables
- ROHS compliance

## **Specifications**

| Model No.         | TKS-FOM-26                      |
|-------------------|---------------------------------|
|                   | ITB-258207-12SC-12S-12P         |
| Capacity          | 12 splices / 12 SC-SX           |
| Splitter Capacity | PLC 1x 1/8                      |
| Cable Ports       | 2 cable ports - max ø 12mm      |
| Drop Cable        | 12 drop cable ports - max ø 3mm |
| Size   H x L x W  | 258mm x 207mm x 64mm            |
| Application       | Wall mounted                    |