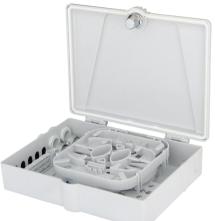

# **4F Fiber Optic Indoor Termination Box**

# 4 Fiber Splice Capacity, 4 Patch Ports

ITB-210140-4SC-4S-4P is a compact fiber terminal for use at the final fiber termination point in the customer premises.

The ITB-210140-4SC-4S-4P provides mechanical protection and managed fiber control in an attractive format suitable for use inside customer premises.

#### **Features**

- Ergonomically & compact design
- Bottom cable entry with Sideway front door
- Indoor use for small and large business premises
- Easy re-entry with a minimum of tools, time and cost
- Up to 4 cores (heat shrink) or 2 cores (3M mechanical splices)
- Can hold 4 SC simplex adaptors
- Can be used for uncut cable loop
- Reusable, UV resistant and weather proof
- ROHS compliance

### **Specifications**

| Model No.         | TKS-FOM-36                     |
|-------------------|--------------------------------|
|                   | ITB-210140-4SC-4S-4P           |
| Capacity          | 4 splices / 4 SC-SX            |
| Splitter Capacity | PLC 1x 1/4                     |
| Cable Ports       | 1 cable port - max ø 8mm       |
| Drop Cable        | 4 drop cable ports - max ø 3mm |
| Size   H x L x W  | 210mm x 140mm x 40mm           |
| Application       | Wall mounted                   |