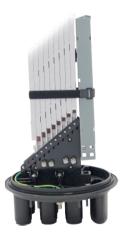

## 216F Fiber Optic Splice Closures

9 Trays, 9x24 Fibers

## **Specifications**

Model No.

SSC-492250-6P-216-9T/12T-T204B

Spliced Fiber Storage Capacity

opiloca i ibel otolage oapaoli

Size | Height x Diameter

216 splices (9x24) 492mm x 250mm (w/o clamp), 492mm x 300mm (w/ clamp)

492x250m, 216 Fibers Capacity, 9 Trays, 6 Port, Enclosure, w/o Mounting Kits

1 oval port (30mm), 6 round ports (30mm)

Türksat Code

**Cable Ports** 

TKS-FOM-100 | SSC-492250-6P-216-9T/12T-T204B

TKS-FOM-75 | SSC-492250-6P-288-12T/12T-T204B