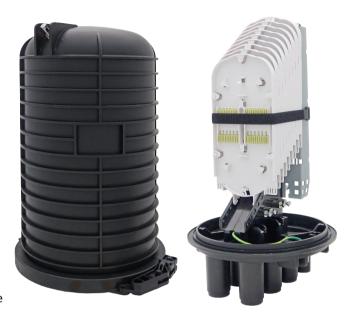

## 216F Fiber Optic Splice Closures

9 Trays, 9x24 Fibers

## **Specifications**

Model No.

SSC-492250-6P-216-9T/12T-T204B

Spliced Fiber Storage Capacity

opiloca i ibel otolage oapaoli

Size | Height x Diameter

216 splices (9x24) 492mm x 250mm (w/o clamp), 492mm x 300mm (w/ clamp)

492x250m, 216 Fibers Capacity, 9 Trays, 6 Port, Enclosure, w/o Mounting Kits

1 oval port (30mm), 6 round ports (30mm)

Türksat Code

**Cable Ports** 

TKS-FOM-100 | SSC-492250-6P-216-9T/12T-T204B

TKS-FOM-75 | SSC-492250-6P-288-12T/12T-T204B