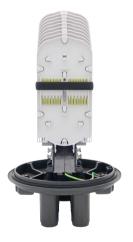

## 216F Fiber Optic Splice Closures

9 Trays, 9x24 Fibers

## **Specifications**

Model No.

SSC-492250-6P-216-9T/12T-T204B

Spliced Fiber Storage Capacity

opiloca i ibel otolage oapaoli

Size | Height x Diameter

216 splices (9x24) 492mm x 250mm (w/o clamp), 492mm x 300mm (w/ clamp)

492x250m, 216 Fibers Capacity, 9 Trays, 6 Port, Enclosure, w/o Mounting Kits

1 oval port (30mm), 6 round ports (30mm)

Türksat Code

**Cable Ports** 

TKS-FOM-100 | SSC-492250-6P-216-9T/12T-T204B

TKS-FOM-75 | SSC-492250-6P-288-12T/12T-T204B