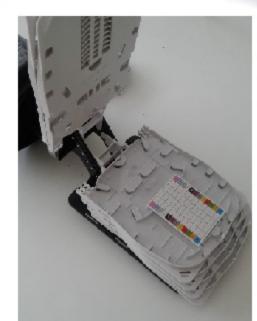

#### **Features**

- Heat shrinkable sealing structure.
- High quality industrial plastic body material.
- One oval hole and four round holes for cable entrance.
- Suitable for cable diameter 5mm-38mm, .
- Support aerial, underground, pipeline, man holes, hand holes
- Protection level reaches IP68.
- 360 degrees access, fiber bending > 40mm.
- Maximum capacity: 288F single or 864F ribbon.
- Number of trays: 6 pcs x 48F.

# Configuration

| Material                      | Field Size Max Capacity Cable Entrance |                          | Weight         | Color                           |       |       |
|-------------------------------|----------------------------------------|--------------------------|----------------|---------------------------------|-------|-------|
| Strengthen<br>Polymer Plastic | H*D(mm)<br>522 * 211                   | Splice Cores<br>96 cores | Trays<br>6x24F | 2 x oval port<br>4 x round port | 3.6kg | Black |