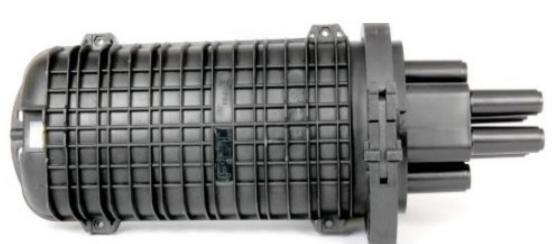

### Description

DOME type fiber optic splice closure is also called as vertical closure, it is suitable for FTTH accessing. The input and output are on the same side. An oval hole and four round holes facilitates the operation. It is suitable for aerial, underground, conduct installation.

#### **Features**

- Heat shrinkable sealing structure.
- High quality industrial plastic body material.
- One oval hole and four round holes for cable entrance.
- Suitable for cable diameter 5mm-38mm, .
- Support aerial, underground, pipeline, man holes, hand holes
- Protection level reaches IP68.
- 360 degrees access, fiber bending > 40mm.
- Maximum capacity: 288F single or 864F ribbon.
- Number of trays: 6 pcs x 48F.